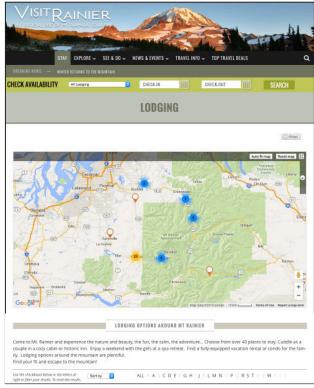

#### PAGES RANKED BY VIEWS

| Page ?                                                                           | Pageviews ?                                     | Unique Pageviews ?  | Avg. Time on Page ?                           | Entrances ?                                 | Bounce Rate (?)                         | % Exit ?                                  | Page Value ?                                |
|----------------------------------------------------------------------------------|-------------------------------------------------|---------------------|-----------------------------------------------|---------------------------------------------|-----------------------------------------|-------------------------------------------|---------------------------------------------|
|                                                                                  | 1,791,055<br>% of Total: 100.00%<br>(1,791,055) | % of Total: 100.00% | 00:00:47<br>Avg for View: 00:00:47<br>(0.00%) | 399,724<br>% of Total: 100.00%<br>(399,724) | 6.13%<br>Avg for View: 6.13%<br>(0.00%) | 22.32%<br>Avg for View: 22.32%<br>(0.00%) | <\$0.01<br>% of Total: 100.00%<br>(<\$0.01) |
| 1. / @                                                                           | 302,640 (16.90%)                                | 118,545 (16.17%)    | 00:00:38                                      | 113,785 (28.47%)                            | 5.59%                                   | 22.20%                                    | <b>&lt;\$0.01</b> (6.87%                    |
| 2. /webcams/                                                                     | 46,433 (2.59%)                                  | 20,262 (2.76%)      | 00:01:04                                      | 15,749 (3.94%)                              | 2.30%                                   | 37.67%                                    | \$0.00 (0.00%                               |
| 3. /activities/summer-activities/hiking/                                         | 44,424 (2.48%)                                  | 11,276 (1.54%)      | 00:00:37                                      | 6,086 (1.52%)                               | 12.02%                                  | 11.91%                                    | <\$0.01 (72.22%                             |
| 4. /stay/lodging/                                                                | 29,779 (1.66%)                                  | 11,554 (1.58%)      | 00:00:47                                      | 6,318 (1.58%)                               | 4.36%                                   | 19.41%                                    | \$0.00 (0.00%                               |
| 5. /lodging/                                                                     | 26,960 (1.51%)                                  | 11,239 (1.53%)      | 00:00:53                                      | 8,645 (2.16%)                               | 6.33%                                   | 25.86%                                    | \$0.00 (0.00%                               |
| 6. /white-river-campground/                                                      | 26,344 (1.47%)                                  | 11,026 (1.50%)      | 00:01:10                                      | 10,204 (2.55%)                              | 2.77%                                   | 35.46%                                    | \$0.00 (0.00%                               |
| 7. /snowplay-area-at-paradise-mt-rainier-national-park-sledding- @ inner-tubing/ | 25,119 (1.40%)                                  | 9,703 (1.32%)       | 00:01:05                                      | 8,869 (2.22%)                               | 2.94%                                   | 32.44%                                    | \$0.00 (0.00%                               |
| 8. /wildflower-hikes/                                                            | 23,637 (1.32%)                                  | 8,943 (1.22%)       | 00:00:48                                      | 6,502 (1.63%)                               | 5.19%                                   | 27.07%                                    | \$0.00 (0.00%                               |
| 9. /driving-directions/                                                          | 23,554 (1.32%)                                  | 8,627 (1.18%)       | 00:01:04                                      | 3,592 (0.90%)                               | 5.28%                                   | 25.37%                                    | \$0.00 (0.00%                               |
| 10. /top10/summer-top10/                                                         | 22,235 (1.24%)                                  | 7,151 (0.98%)       | 00:00:28                                      | 1,007 (0.25%)                               | 4.68%                                   | 8.51%                                     | \$0.00 (0.00%                               |

#### **VISITORS BY STATE**

| negion 1      | Sessions ? ↓                               | % New Sessions                             | New Users (?)                              | Bounce Rate ?                            | Pages / Session                        | Avg. Session<br>Duration                       | Lodging page (Goal 1<br>Conversion Rate) | Lodging page (Goal 1<br>Completions)  | Lodging page (Goal 1<br>Value)          |
|---------------|--------------------------------------------|--------------------------------------------|--------------------------------------------|------------------------------------------|----------------------------------------|------------------------------------------------|------------------------------------------|---------------------------------------|-----------------------------------------|
|               | 378,713<br>% of Total: 94.47%<br>(400,885) | 70.82%<br>Avg for View:<br>71.18% (-0.51%) | 268,191<br>% of Total: 93.99%<br>(285,347) | 5.92%<br>Avg for View:<br>6.13% (-3.58%) | 4.46<br>Avg for View: 4.47<br>(-0.15%) | 00:02:45<br>Avg for View:<br>00:02:45 (-0.03%) | 12.30%<br>Avg for View: 12.10% (1.68%)   | 46,582<br>% of Total: 96.05% (48,496) | \$0.00<br>% of Total: 0.00%<br>(\$0.00) |
| 1. Washington | 235,989 (62.31%)                           | 69.15%                                     | 163,196 (60.85%)                           | 5.27%                                    | 4.33                                   | 00:02:43                                       | 10.55%                                   | 24,899 (53.45%)                       | \$0.00 (0.00%                           |
| 2. California | <b>26,517</b> (7.00%)                      | 73.62%                                     | 19,523 (7.28%)                             | 6.76%                                    | 4.27                                   | 00:02:26                                       | 12.96%                                   | 3,437 (7.38%)                         | \$0.00 (0.00%                           |
| 3. Oregon     | <b>21,076</b> (5.57%)                      | 69.82%                                     | 14,716 (5.49%)                             | 6.15%                                    | 4.45                                   | 00:02:53                                       | 15.56%                                   | 3,279 (7.04%)                         | \$0.00 (0.00%                           |
| 4. Texas      | 10,991 (2.90%)                             | 73.61%                                     | 8,090 (3.02%)                              | 6.27%                                    | 4.91                                   | 00:02:52                                       | 15.88%                                   | 1,745 (3.75%)                         | \$0.00 (0.00%                           |
| 5. Florida    | <b>6,978</b> (1.84%)                       | 69.42%                                     | 4,844 (1.81%)                              | 6.28%                                    | 5.05                                   | 00:03:14                                       | 15.98%                                   | 1,115 (2.39%)                         | \$0.00 (0.00%                           |
| 6. New York   | <b>5,974</b> (1.58%)                       | 71.68%                                     | 4,282 (1.60%)                              | 8.34%                                    | 4.54                                   | 00:02:46                                       | 11.90%                                   | 711 (1.53%)                           | \$0.00 (0.00%                           |
| 7. Illinois   | 5,878 (1.55%)                              | 75.09%                                     | 4,414 (1.65%)                              | 7.76%                                    | 4.79                                   | 00:02:48                                       | 15.11%                                   | 888 (1.91%)                           | \$0.00 (0.00%                           |
| 8. (not set)  | 3,497 (0.92%)                              | 72.63%                                     | 2,540 (0.95%)                              | 10.12%                                   | 4.61                                   | 00:02:43                                       | 14.84%                                   | 519 (1.11%)                           | \$0.00 (0.00%                           |
| 9. Ohio       | 3,487 (0.92%)                              | 75.62%                                     | 2,637 (0.98%)                              | 7.57%                                    | 5.19                                   | 00:03:07                                       | 17.69%                                   | 617 (1.32%)                           | \$0.00 (0.00%                           |
| Region        | <b>3,465</b> (0.91%)                       | 74.40%                                     | 2,578 (0.96%)                              | 6.61%                                    | 5.23                                   | 00:03:08                                       | 16.33%                                   | 566 (1.22%)                           | \$0.00 (0.00%                           |

#### **VISITORS BY CITY**

|                  | Acquisition                                |                                            |                                            | Behavior                                 |                                        |                                                | Conversions Goal 1: Lodging page ▼       |                                       |                                         |
|------------------|--------------------------------------------|--------------------------------------------|--------------------------------------------|------------------------------------------|----------------------------------------|------------------------------------------------|------------------------------------------|---------------------------------------|-----------------------------------------|
| City ?           | Sessions ? ↓                               | % New Sessions                             | New Users ③                                | Bounce Rate ?                            | Pages / Session                        | Avg. Session<br>Duration ?                     | Lodging page (Goal 1<br>Conversion Rate) | Lodging page (Goal 1<br>Completions)  | Lodging page (Goal 1<br>Value)          |
|                  | 378,713<br>% of Total: 94,47%<br>(400,885) | 70.82%<br>Avg for View:<br>71.18% (-0.51%) | 268,191<br>% of Total: 93.99%<br>(285,347) | 5.92%<br>Avg for View:<br>6.13% (-3.58%) | 4.46<br>Avg for View: 4.47<br>(-0.15%) | 00:02:45<br>Avg for View:<br>00:02:45 (-0.03%) | 12.30%<br>Avg for View: 12.10% (1.68%)   | 46,582<br>% of Total: 96.05% (48,496) | \$0.00<br>% of Total: 0.00%<br>(\$0.00) |
| 1. Seattle       | 86,283 (22.78%)                            | 70.31%                                     | 60,663 (22.62%)                            | 5.78%                                    | 4.04                                   | 00:02:35                                       | 9.29%                                    | 8,016 (17.21%)                        | \$0.00 (0.00%                           |
| 2. Tacoma        | <b>12,978</b> (3.43%)                      | 68.39%                                     | 8,876 (3.31%)                              | 4.52%                                    | 4.34                                   | 00:02:30                                       | 9.06%                                    | 1,176 (2.52%)                         | \$0.00 (0.00%                           |
| 3. Portland      | 9,382 (2.48%)                              | 72.93%                                     | 6,842 (2.55%)                              | 6.15%                                    | 4.21                                   | 00:02:38                                       | 14.86%                                   | 1,394 (2.99%)                         | \$0.00 (0.00%                           |
| 4. Bellevue      | <b>8,970</b> (2.37%)                       | 71.24%                                     | 6,390 (2.38%)                              | 5.45%                                    | 4.86                                   | 00:03:04                                       | 11.38%                                   | 1,021 (2.19%)                         | \$0.00 (0.00%                           |
| 5. San Francisco | 7,476 (1.97%)                              | 73.13%                                     | 5,467 (2.04%)                              | 8.25%                                    | 3.47                                   | 00:01:52                                       | 9.55%                                    | 714 (1.53%)                           | \$0.00 (0.00%                           |
| 6. South Hill    | 6,881 (1.82%)                              | 69.21%                                     | 4,762 (1.78%)                              | 3.68%                                    | 4.75                                   | 00:02:38                                       | 7.98%                                    | 549 (1.18%)                           | \$0.00 (0.00%                           |
| 7. (not set)     | <b>6,556</b> (1.73%)                       | 65.24%                                     | 4,277 (1.59%)                              | 7.78%                                    | 4.61                                   | 00:03:02                                       | 13.19%                                   | 865 (1.86%)                           | \$0.00 (0.00%                           |
| 8. Redmond       | 5,975 (1.58%)                              | 70.76%                                     | 4,228 (1.58%)                              | 4.02%                                    | 4.43                                   | 00:02:41                                       | 10.95%                                   | 654 (1.40%)                           | \$0.00 (0.00%                           |
| 9. Kent          | <b>5,572</b> (1.47%)                       | 71.66%                                     | 3,993 (1.49%)                              | 4.95%                                    | 4.33                                   | 00:02:40                                       | 9.57%                                    | 533 (1.14%)                           | \$0.00 (0.00%                           |
| 10. Olympia      | 5,020 (1.33%)                              | 70.14%                                     | 3,521 (1.31%)                              | 4.66%                                    | 4.19                                   | 00:02:30                                       | 10.08%                                   | 506 (1.09%)                           | \$0.00 (0.00%                           |